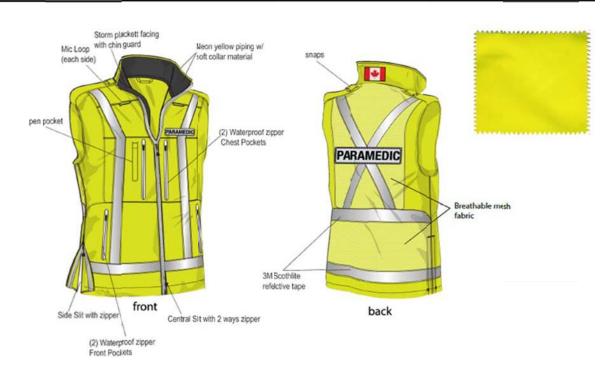

## EMS HI-VIS PARAMEDIC VEST Style: KP-2106



## Sizing Chart (cm)

| Men's              | XS | S   | M   | L   | XL  | 2XL | 3XL |
|--------------------|----|-----|-----|-----|-----|-----|-----|
| Chest (Full)       |    | 116 | 124 | 132 | 140 | 148 | 154 |
| Center Back Length |    | 70  | 71  | 74  | 76  | 79  | 81  |
| Shoulder Width     |    | 50  | 52  | 54  | 56  | 58  | 60  |
| Sleeve Length      |    | 84  | 89  | 91  | 93  | 95  | 97  |

## Sizing Chart (cm)

| Women's            | XS | S    | M   | L    | XL  | 2XL | 3XL |
|--------------------|----|------|-----|------|-----|-----|-----|
| Chest (Full)       | 97 | 102  | 107 | 114  | 122 |     |     |
| Center Back Length | 57 | 60   | 62  | 55   | 67  |     |     |
| Shoulder Width     | 46 | 47.5 | 49  | 50.5 | 52  |     |     |
| Sleeve Length      | 76 | 79   | 81